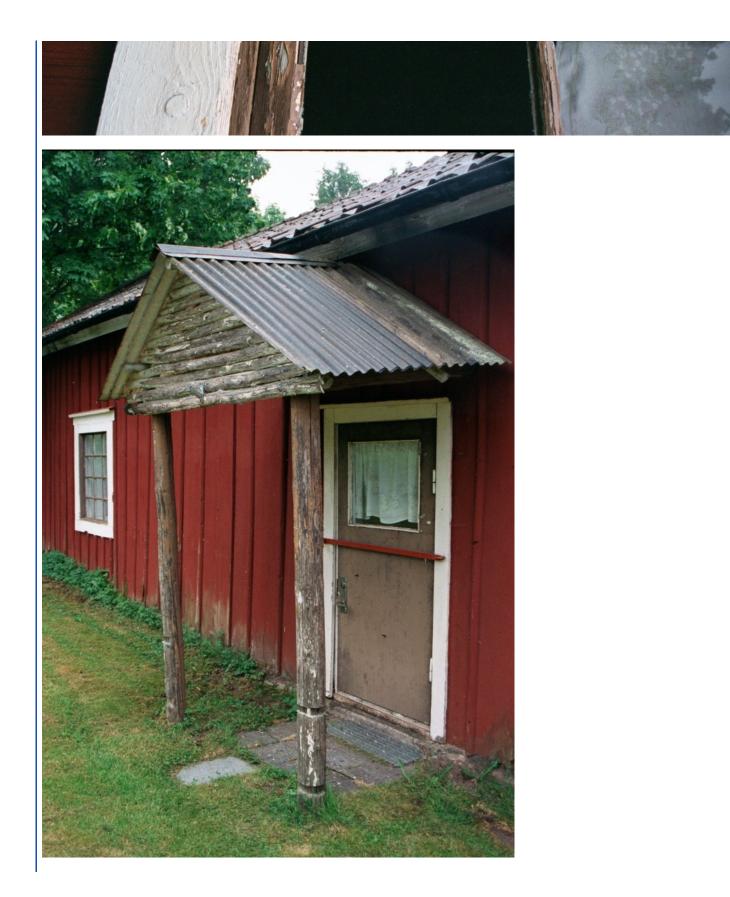

## Hi Len,

This is Krokebo in Rinna, shere our grandfather JA Rinell grew up. tHE HOUSE THEY LIVED IN IS NO MORE, YOU CAN ONLY trace the foundation of it under the lawn. The cottage is a later house used as a summer home for someone who wasn't home when we went there.