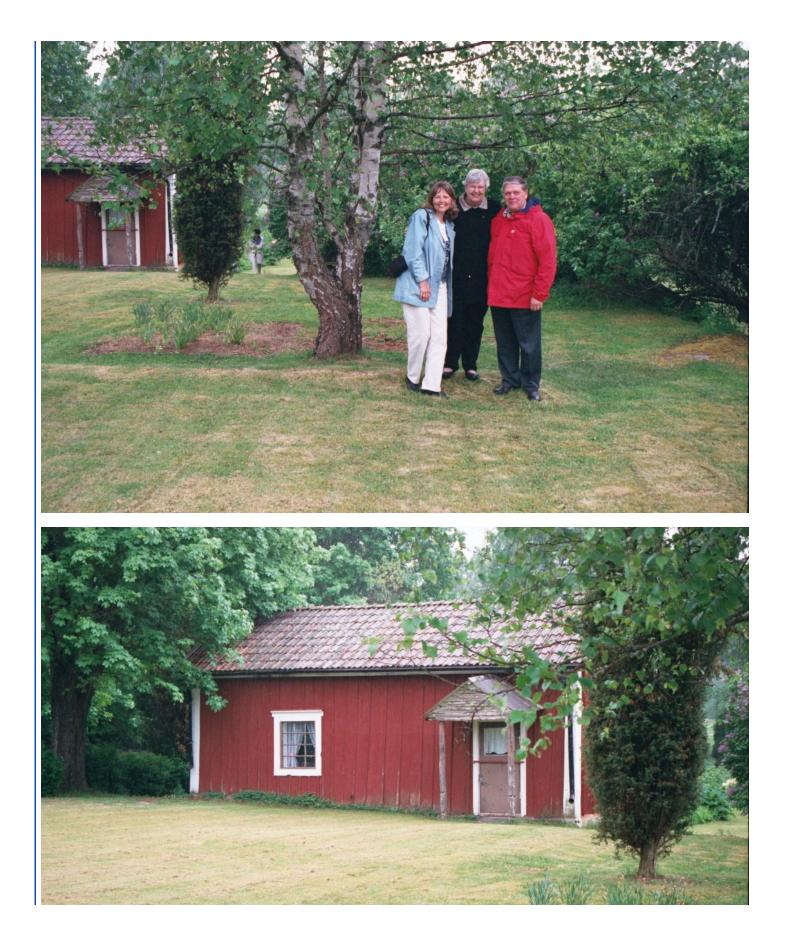

## Hi Len,

This is Krokebo in Rinna, shere our grandfather JA Rinell grew up. tHE HOUSE THEY LIVED IN IS NO MORE, YOU CAN ONLY trace the foundation of it under the lawn. The cottage is a later house used as a summer home for someone who wasn't home when we went there.

The people in one of the shots is Meilynn, me and Rune Axelsson. Love, Lally

Lennart skrev 2013-01-29 01:52:

Hi Lally,

Happy New Year to you !

Would you be able to identify whose house this was in the photos attached?

Hi. I went to see this with Lally, and the people in the other email. Lally could tell you who's house it was. I want to say Johan's in the early days when he broke away from the Lutheran church. He was baptised not far from here. I'll look for 'the' rock and send you! M