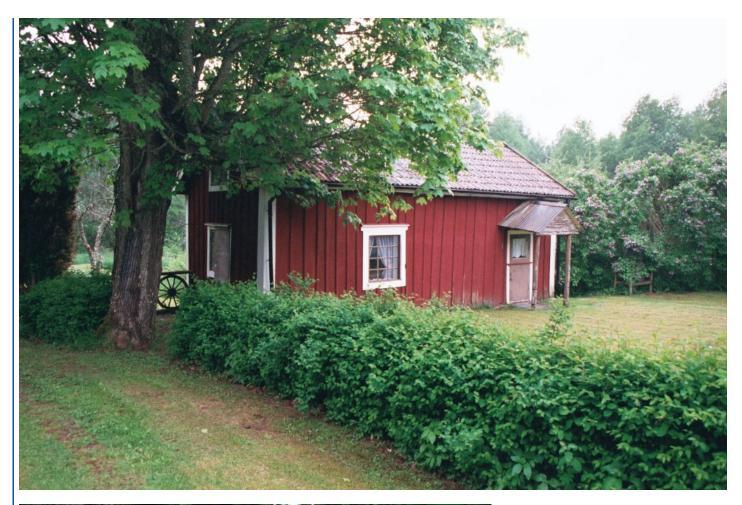

## Hi Len,

This is Krokebo in Rinna, shere our grandfather JA Rinell grew up. tHE HOUSE THEY LIVED IN IS NO MORE, YOU CAN ONLY trace the foundation of it under the lawn. The cottage is a later house used as a summer home for someone who wasn't home when we went there.