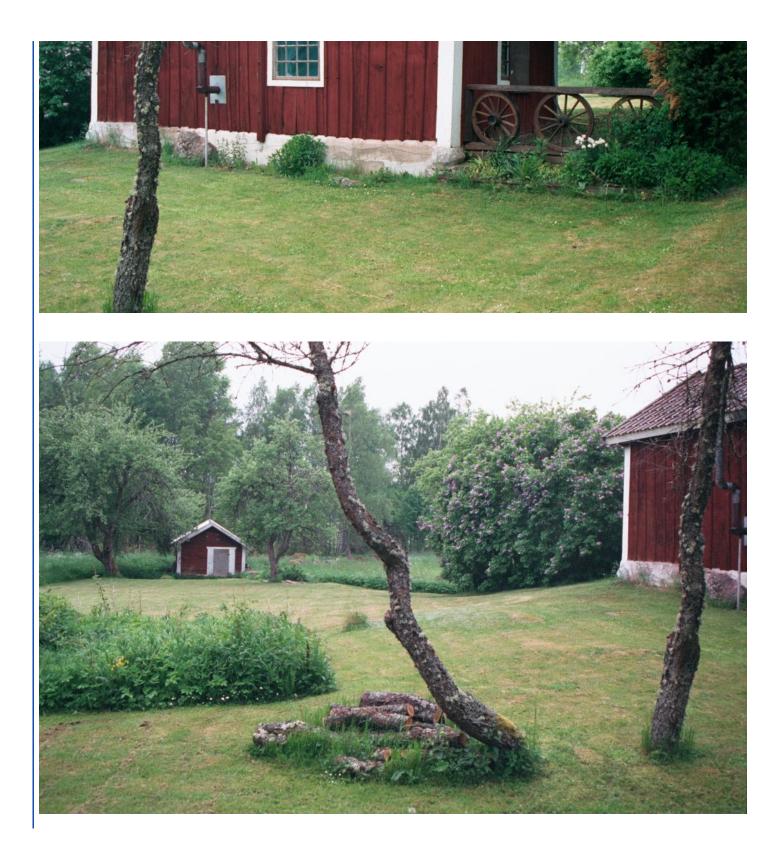

## Hi Len,

This is Krokebo in Rinna, shere our grandfather JA Rinell grew up. tHE HOUSE THEY LIVED IN IS NO MORE, YOU CAN ONLY trace the foundation of it under the lawn. The cottage is a later house used as a summer home for someone who wasn't home when we went there.

Hi. I went to see this with Lally, and the people in the other email. Lally could tell you who's house it was. I want to say Johan's in the early days when he broke away from the Lutheran church. He was baptised not far from here. I'll look for 'the' rock and send you! M